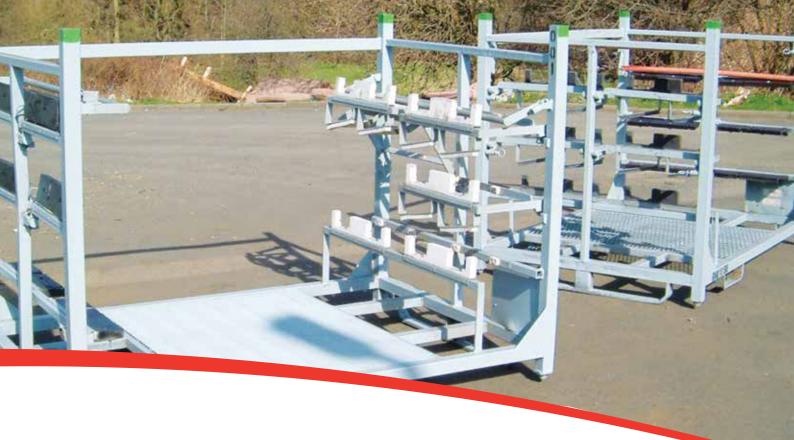

## Working together to create better solutions

01384 897 799 www.bachepalletrepair.com

The Bache Group

The Bache Group has been involved in the design, manufacture and repair of stillages primarily for the Automotive Sector for over 40 years.

- Repair facility
- Modification for change of product or use
- Full refurbishment

To extend the life of your investment in your considerable assets of pallets and stillages for a fraction of the cost of purchasing new equipment.

Fully equipped and structured including design facility for change of use, Fully managed and documented processes, welding, fabrication, shot blasting, painting, finishing and final assembly. Wide variety of materials available in addition to steel and mesh including a full range of plastics, dunnage, vinyl, timber, gas struts... everything required to carry out a full range of repair and refurbishment.