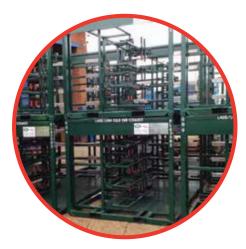

## Working together to create better solutions

01384 897 799 www.bachepalletrepair.com

The Bache Group

The Bache Group has been involved in the design, manufacture and repair of stillages primarily for the Automotive Sector for over 40 years.

- Repair facility
- Modification for change of product or use
- Full refurbishment

To extend the life of your investment in your considerable assets of pallets and stillages for a fraction of the cost of purchasing new equipment.

Fully equipped and structured including design facility for change of use, Fully managed and documented processes, welding, fabrication, shot blasting, painting, finishing and final assembly. Wide variety of materials available in addition to steel and mesh including a full range of plastics, dunnage, vinyl, timber, gas struts... everything required to carry out a full range of repair and refurbishment.