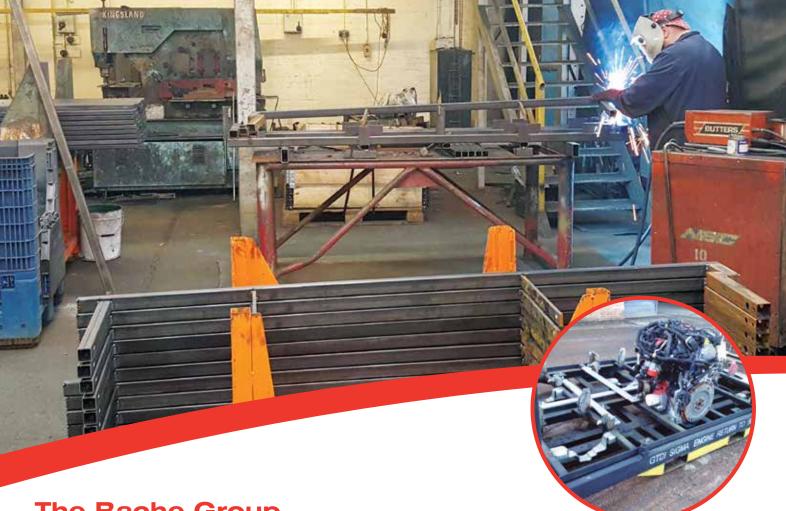

## **Bache Pallet Repair**

Bache Pallet Repair will be a standalone business in every respect:

- Management Structure
- Buildings
- Plant
- Labour

Dedicated to delivering an exceptionally competitive package and fast turnaround.

Fully equipped and structured including design facility for change of use, Fully managed and documented processes, welding, fabrication, shot blasting, painting, finishing and final assembly. Wide variety of materials available in addition to steel and mesh including a full range of plastics, dunnage, vinyl, timber, gas struts... everything required to carry out a full range of repair and refurbishment.