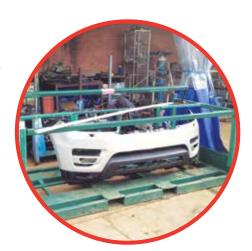

## Working together to create better solutions

01384 897 799 www.bachepalletrepair.com

The Bache Group

The Bache Group has been involved in the design, manufacture and repair of stillages primarily for the Automotive Sector for over 40 years.

- Repair facility
- Modification for change of product or use
- Full refurbishment

To extend the life of your investment in your considerable assets of pallets and stillages for a fraction of the cost of purchasing new equipment.

Fully equipped and structured including design facility for change of use, Fully managed and documented processes, welding, fabrication, shot blasting, painting, finishing and final assembly. Wide variety of materials available in addition to steel and mesh including a full range of plastics, dunnage, vinyl, timber, gas struts... everything required to carry out a full range of repair and refurbishment.